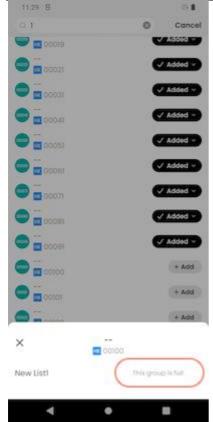

Press

Add Symbol

can initiate the search function for getting the target stock

Press + Add button of the target stock. Then pick a Watchlist name from the list and press

Add to this group + to add the product to the Watchlist.

The Watchlist can maximum save 20 products per list, but user can create more than one watch list per market.

When the Watchlist is full, it prompt "This group is full" next to the name of Watchlist.

Or user can use to search the product to get the stock at quote page.

Press + Add for adding the product to your watch list whenever you want.

When viewing the stock and see the button . It means it has added to the Watchlist. If user want to remove the stock from Watchlist, he can press the button and confirm at the bottom dialogue.

In additions, user can find the similar button in the stock search screen. Press button can also remove the stock.

Press at the top right corner of the Watchlist, user can add and delete the products in the list. In additions, he can move stock and arrange the sequence of the stocks to be displayed in the list.