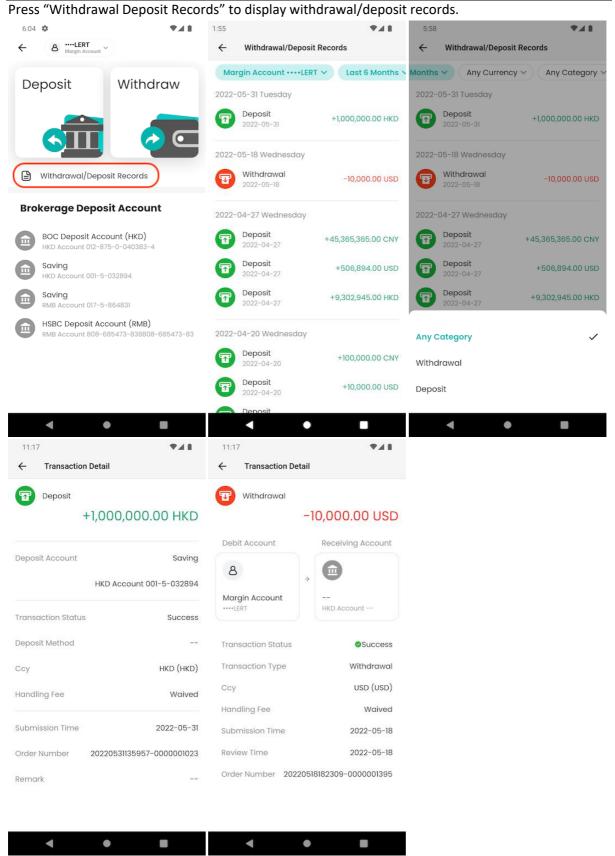

### **Fund Withdrawal**

The client can submit fund withdraw request.

Select "Currency" and input amount.

Press "send" to perform fund withdrawal.

Press "send" to perform fund deposit.

Insert receipt image from their mobile (By taking a photo or import from Album).

Input remark for the transaction.

When the user sent out the deposit transaction, the successful message box will appear.

(Please be reminded that the Deposit transaction will be approved by BROKER before the client received the cash amount in the App.)

When the user sent out the withdrawal request, the successful message box will appear.

(Please be reminded that the withdrawal request will be approved by BROKER before the client received the cash amount in the App.)