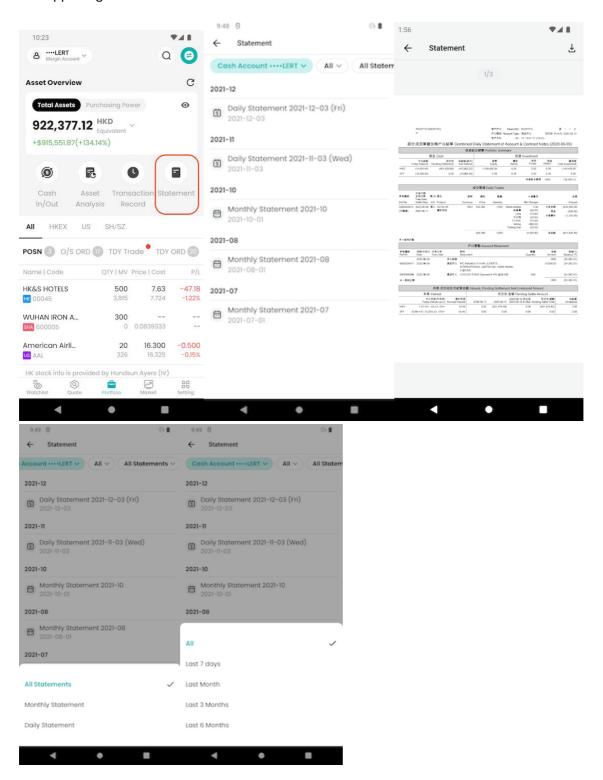

### 6.4 Statement

Generate View for monthly daily and monthly statement.

Press "Statement" to download daily or monthly statement.

The App will generate a statement in PDF format.