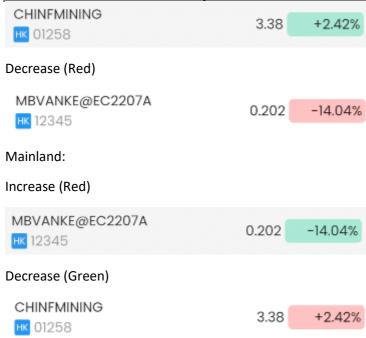

### Change Style (Hong Kong, Mainland)

After applying the settings, green and red will be represented the price ups and down respectively.

Hong Kong:

Increase (Green)