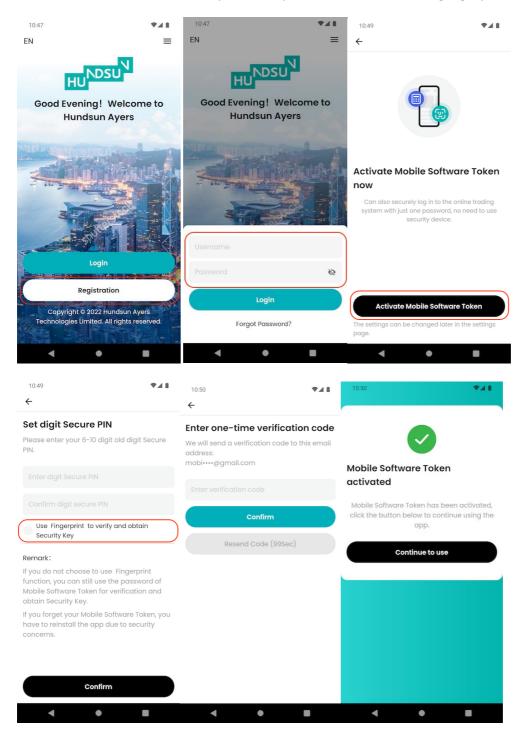

#### 2.1 Software Token Authentication

# 2.1.1 Enable Software Token For Two-Factor Authentication Security.

Input the password of Software Token Generation tools and user can also enable the biometric authentication to eliminate the input of this password and token during login process in future.

# 2.1.2 Software Token Login With Biometric

Use mobile's biometric authentication OR input password and secure PIN to generate security one time verification code(SOTP) and pass it to GTS for 2FA

#### 2.1.3 Software Token Generator

Beside mobile 2FA login, SOTP is also requested in web, GTS lite or other device app login. User can generate SOTP with mobile's biometric authentication OR input secure PIN