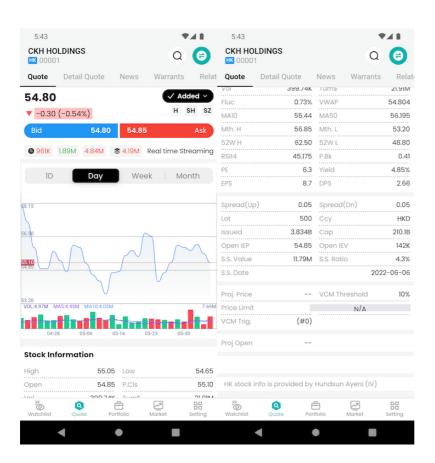

#### **5.1 HKEX Price Quote**

Scroll up/down to view the details of stock like stock price, fund flow, chart, history data (1M, 52wk High/Low), technical indicators (MA10, RSI), P/E and Mkt. Cap etc. At bottom, there shows the POS/CAS/VCM information.

HKEX stock quote info is provided by Hundsun Ayers (IV)

3 types of HK stock quotes are supported: Real time streaming quote, Real time snap shot quote, and Delay quote

**Real time streaming quote:** user receive real time quote data continuously and keep update display automatically when quote update during market hours

#### Real time streaming quote tabs list:

Quote, Detail Quote, News, Warrants, Related, Company

**Real time snap shot quote**: user receive real time quote data in "Once" by user request and no data update before next quote request

#### 5.5 Quote Detail

This screen provides more detail price information like 5/10 level of price queue, last 5 trade records, broker queue, chart and stock information etc. It is the Level 2 market data for those clients who subscribes Ayers' real-time streaming service of HK stock market only.