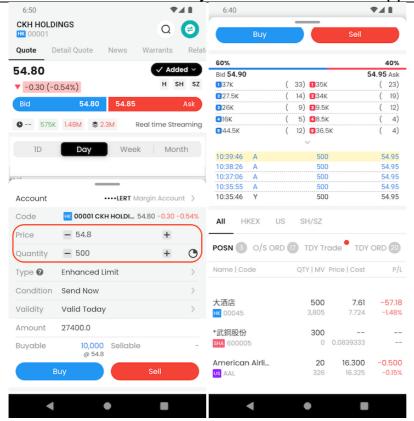

#### 3. Enter Order

First start with Quote page by clicking on obutton at the bottom.

Click on the Stock Search button to open Stock Search page, then input the product code for getting the stock quote

Press to open the order ticket page.

User can change the Price and Qty with the "-","+" button, or input the value through the keyboard.

Choose the Order Type and Validity if necessary.

(The function of the Order types can be referred to the "Category" page.)

Press "Buy", then "Confirm" to send out the buy order or "Cancel" to reverse to previous page.

Similarly, press "Sell", then "Confirm" to send out the sell order.

#### 3.4 Check Portfolio

Show Client's holding products and funds.

Total Asset = Total Cash + Total Product Market Value Purchasing Power = Avail. Purchase The portfolio is default showing the HKD Equivalent

By default, those figures are hidden to avoid peeping in public area. User can press the "Eye" button to unhide them.

Portfolio: Show all the stocks held by the client and their price

market value