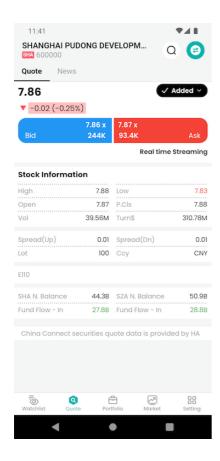

#### **5.3 China Connect Securities Price Quote**

China Connect securities quote data is provided by "Broker"

Real time streaming quote is always allowed to all users during market hours in China Connect securities

China Connect securities quote tabs list: Quote, News