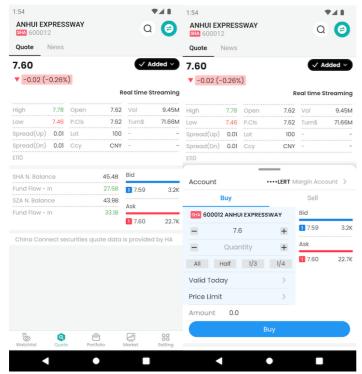

#### **5.3 China Connect Securities Price Quote**

China Connect securities quote data is provided by "Broker"

Real time streaming quote is always allowed to all users during market hours in China Connect securities

China Connect securities quote tabs list: Quote, News