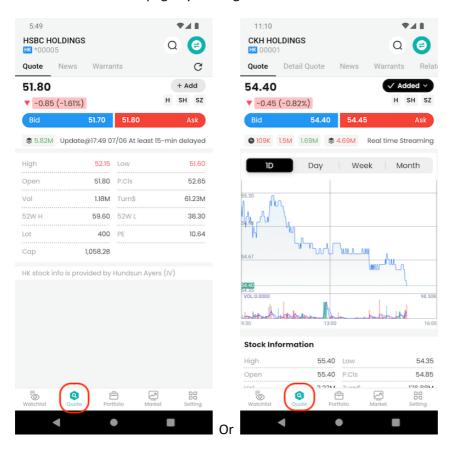

#### 5.5 Quote Detail

This screen provides more detail price information like 5/10 level of price queue, last 5 trade records, broker queue, chart and stock information etc. It is the Level 2 market data for those clients who subscribes Ayers' real-time streaming service of HK stock market only.