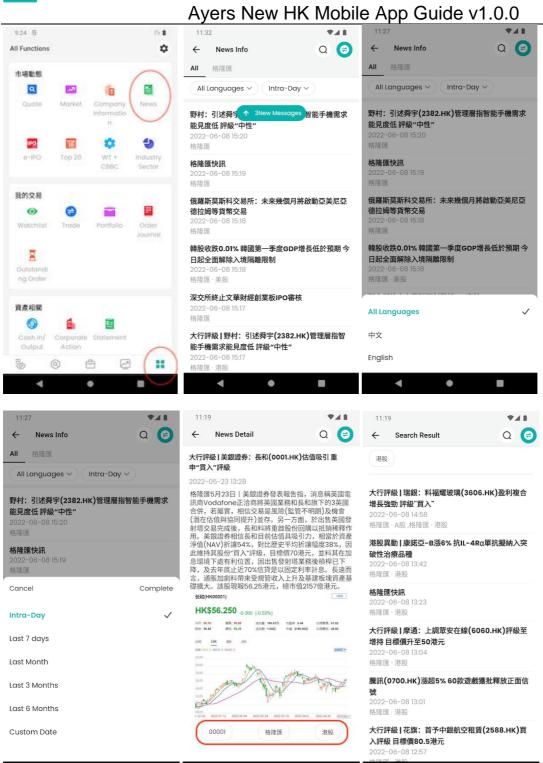

#### **5.6 News**

Show News about the company

### 8. News

Press "News" to find out the latest news.

### 10.4 Preference Setting

User can edit App language, Quote colour, Hide amount, HK / China mode here

Change Language (Simplify Chinese, Traditional Chinese, English)