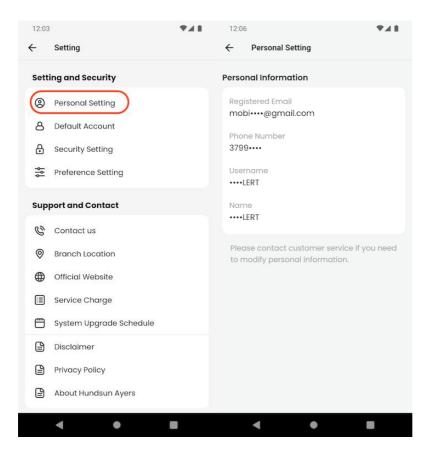

# 10. Setting

Press in "All functions" page to enter Setting page

Ayers New HK Mobile App Guide v1.0.0

User can view / edit setting by types: Personal Setting, Default Account, Securities Setting, and Preference **Setting** 

### 10.1 Personal Setting:

Shows User informations, including Registered email, Phone number, Username and Name