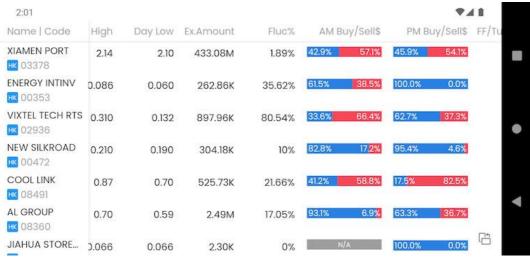

### 7. Market

Shows HKEX market analysis according to user HKEX quote account type, including Index analysis, IPO, Industry Sector, Top 20 Stock , Warrant + CBBC, Bull/Bear Note OMV Distribution, Sector Fund In / Out, HKEX Top Gainers, HKEX Top Losers

### 7.1 Market Index Analysis

Shows different stock index(e.g HSI, HSCEI) informations, including Index Constituent Stocks, Index News, and Index Warrants

#### **7.5 IPO**

Divide to 4 tabs which according to the IPO product listing timeline: **Subscripting**, **Waiting Result**, **Announce**, **Today Listing** 