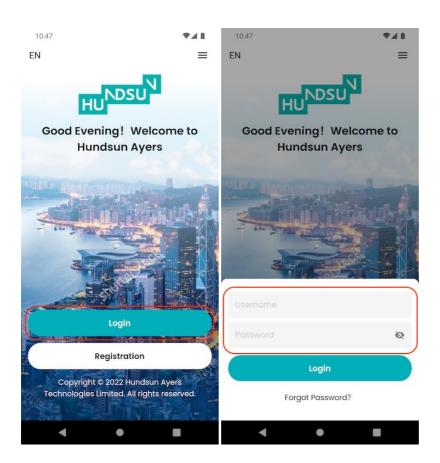

# 2. User Login

This mobile app supports 2- factor authentication, email and SMS security login. Beside the Username and Password, user request to input the one time password, software token or use mobile's biometric authentication to feed the token to login.

#### **Login Flow Terms Explanation:**

| Terms                                     | Explanation                                                                                                                         |
|-------------------------------------------|-------------------------------------------------------------------------------------------------------------------------------------|
| Username                                  | User login account name                                                                                                             |
| Password                                  | User login password                                                                                                                 |
| Secure PIN                                | App local secure PIN set up for mobile device verification locally                                                                  |
| One-time verification code(OTP)           | A one time verification code which receive from user SMS/Email for software token registration or 2nd login in SMS/Email login flow |
| security one time verification code(SOTP) | A one time verification code which generate from software token registered device for 2FA login                                     |
| Two factor authentication(2FA)            | Two-factor authentication is an extra layer of security for user stock account. HKEX trade is only accept SOTP for 2FA.             |

# 2.2 Email / SMS Login

mobi····@gmail.com