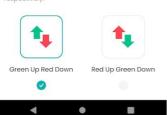

### 10.4 Preference Setting

User can edit App language, Quote colour, Hide amount, HK / China mode here

Change Language (Simplify Chinese, Traditional Chinese, English)

### Change Style (Hong Kong, Mainland)

After applying the settings, green and red will be represented the price ups and down respectively.

Hong Kong:

Increase (Green)