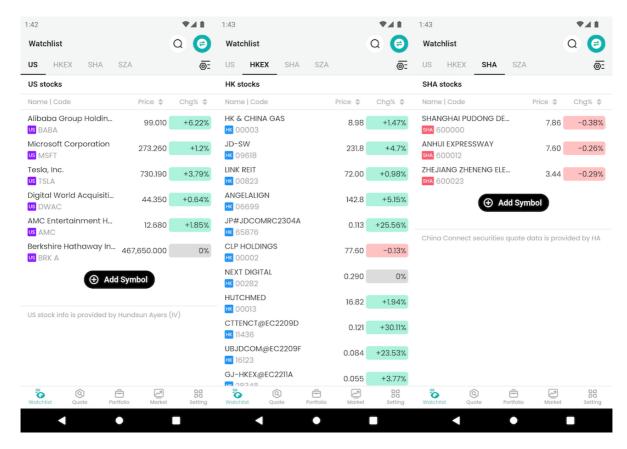

#### 4.WatchList

Watchlist allow user to add their favorite products to the list which make them easier to monitor the product's status.

Select the Watchlist icon of at the quick access bar at the bottom.

Press

Add Symbol

can initiate the search function for getting the target stock

Press + Add button of the target stock. Then pick a Watchlist name from the list and press

Add to this group + to add the product to the Watchlist.

The Watchlist can maximum save 20 products per list, but user can create more than one watch list per market.

When the Watchlist is full, it prompt "This group is full" next to the name of Watchlist.

Or user can use to search the product to get the stock at quote page.

Press + Add for adding the product to your watch list whenever you want.

When viewing the stock and see the button . It means it has added to the Watchlist. If user want to remove the stock from Watchlist, he can press the button and confirm at the bottom dialogue.

In additions, user can find the similar button in the stock search screen. Press button can also remove the stock.

Press at the top right corner of the Watchlist, user can add and delete the products in the list. In additions, he can move stock and arrange the sequence of the stocks to be displayed in the list.

Watchlist is just a starting point. When user click on a stock, he can browse its quote & detail quote (according to the IV service subscribed), news, warrants, related stocks and company information.