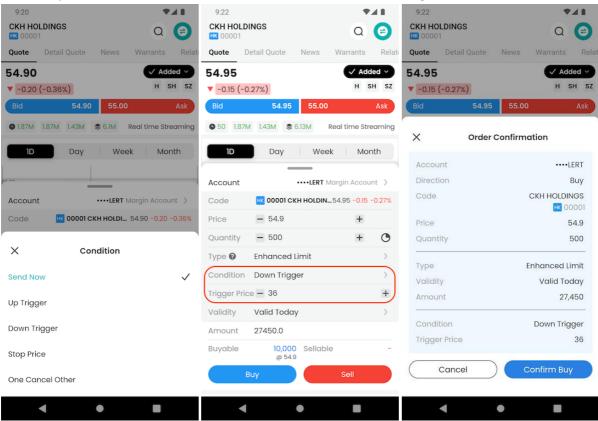

#### 3.2 Conditional Order

Press the "Condition" button and select the condition order type.

Default is "Send Now". The users can select "Up Trigger", "Down Trigger", "Stop Limit" or "One Cancel Other" according to their order preference.

Input the Trigger Price and then press OK.

Press "Buy/Sell" button and check the confirmation box before sending out the order.

Button should be Buy/Sell, Confirm Buy (change screen cap)