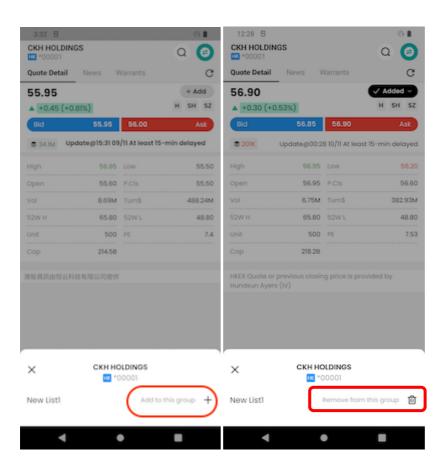

Press

Add Symbol

can initiate the search function for getting the target stock

Press + Add button of the target stock. Then pick a Watchlist name from the list and press

Add to this group + to add the product to the Watchlist.

Press + Add for adding the product to your watch list whenever you want.

When viewing the stock and see the button . It means it has added to the Watchlist. If user want to remove the stock from Watchlist, he can press the button and confirm at the bottom dialogue.

In additions, user can find the similar button in the stock search screen. Press button can also remove the stock.

Press at the top right corner of the Watchlist, user can add and delete the products in the list. In additions, he can move stock and arrange the sequence of the stocks to be displayed in the list.