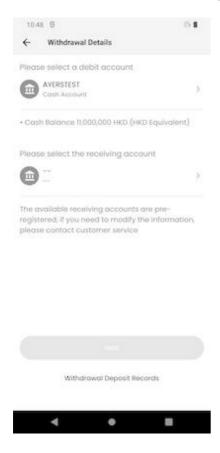

### 6.1 Cash I/O

Show client cash in and out details.

### **Fund Deposit**

The client can submit Client fund deposit request.

Press "Currency and Bank A/C" to select the bank A/C.

Select the Deposit Method and Bank Deposit Time.

Press "send" to perform fund deposit.

### **Fund Withdrawal**

The client can submit fund withdraw request.

Select "Currency" and input amount.

Press "send" to perform fund withdrawal.

Press "send" to perform fund deposit.

Insert receipt image from their mobile (By taking a photo or import from Album).

Input remark for the transaction.

When the user sent out the deposit transaction, the successful message box will appear.

(Please be reminded that the Deposit transaction will be approved by BROKER before the client received the cash amount in the App.)

When the user sent out the withdrawal request, the successful message box will appear.

(Please be reminded that the withdrawal request will be approved by BROKER before the client received the cash amount in the App.)