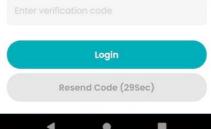

#### **5.1 HKEX Price Quote**

Scroll up/down to view the details of stock like stock price, fund flow, chart, history data (1M, 52wk High/Low), technical indicators (MA10, RSI), P/E and Mkt. Cap etc. At bottom, there shows the POS/CAS/VCM information.

HKEX stock quote info is provided by Hundsun Ayers (IV)

3 types of HK stock quotes are supported: Real time streaming quote, Real time snap shot quote, and Delay quote

**Real time streaming quote:** user receive real time quote data continuously and keep update display automatically when quote update during market hours

#### Real time streaming quote tabs list:

Quote, Detail Quote, News, Warrants, Related, Company

**Real time snap shot quote**: user receive real time quote data in "Once" by user request and no data update before next quote request

#### Real time snap shot quote tabs list:

Quote, Detail Quote, News, Warrants, Related

**Delay quote**: user receive at least 15 minutes delayed free quote data in "Once" by user request and no data update before next quote request

**Delay quote** tabs list:

Quote, News, Warrants