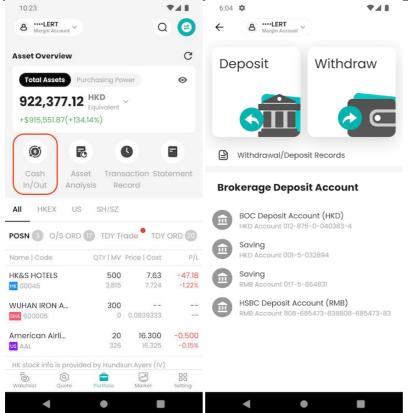

### **Fund Withdrawal**

The client can submit fund withdraw request.

Select "Currency" and input amount.

Press "send" to perform fund withdrawal.

Press "send" to perform fund deposit.

Insert receipt image from their mobile (By taking a photo or import from Album).

Input remark for the transaction.

When the user sent out the deposit transaction, the successful message box will appear.

(Please be reminded that the Deposit transaction will be approved by BROKER before the client received the cash amount in the App.)