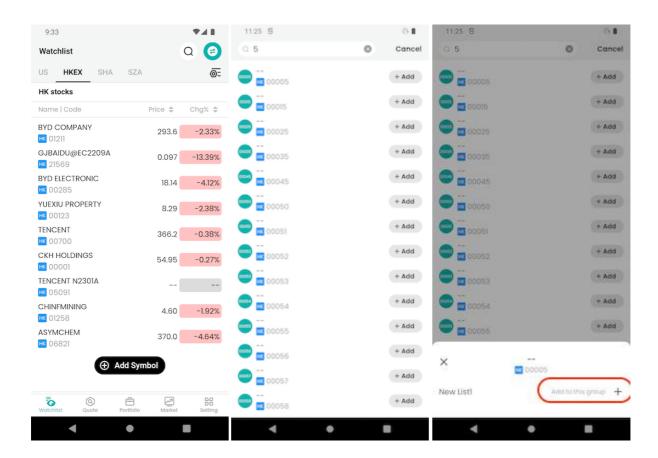

#### 4.WatchList

Watchlist allow user to add their favorite products to the list which make them easier to monitor the product's status.

Select the Watchlist icon of at the quick access bar at the bottom.

Press

Add Symbol

can initiate the search function for getting the target stock

Press + Add button of the target stock. Then pick a Watchlist name from the list and press

Add to this group + to add the product to the Watchlist.

The Watchlist can maximum save 20 products per list, but user can create more than one watch list per market.

When the Watchlist is full, it prompt "This group is full" next to the name of Watchlist.

Or user can use to search the product to get the stock at quote page.