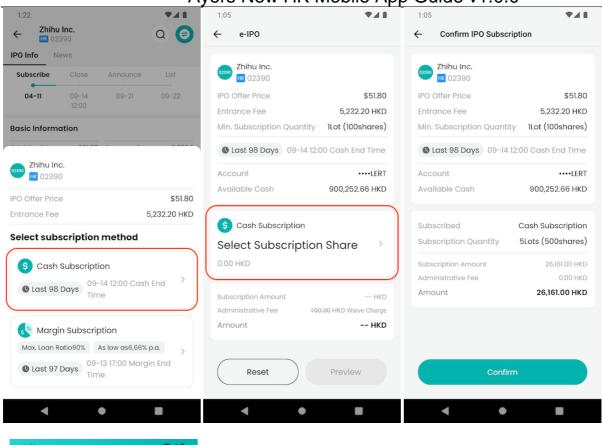

### **Subscripting:**

Let user subscript IPO with margin or cash and shows IPO subscription detail, market data detail and IPO news

### **IPO Subscription flow images:**