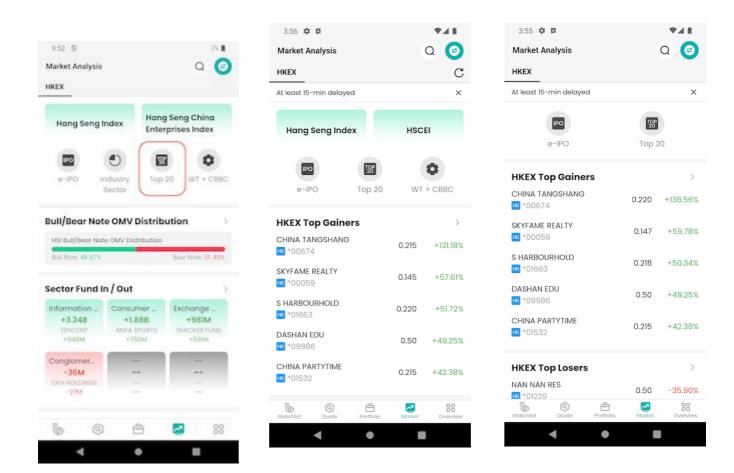

### 7. Market

Shows HKEX market analysis according to user HKEX quote account type, including Index analysis, IPO, Industry Sector, Top 20 Stock , Warrant + CBBC, Bull/Bear Note OMV Distribution, Sector Fund In / Out, HKEX Top Gainers, HKEX Top Losers

**Real time streaming quote** Market items:

Index analysis, IPO, Industry Sector, Top 20 Stock , Warrant + CBBC, Bull/Bear Note OMV Distribution, Sector Fund In / Out, HKEX Top Gainers, HKEX Top Losers

**Real time snap shot quote** Market items:

Index analysis, IPO, Top 20 Stock, Warrant + CBBC, HKEX Top Gainers, HKEX Top Losers

**Delay quote** Market items:

IPO, Top 20 Stock, HKEX Top Gainers, HKEX Top Losers

### 7.3 Top 20 Stocks

Shows Top Gainers / Losers in Mainboard, Growth Enterprise Market, Industry, Southbound, and Warrant (Support horizontal display)

Swipe right or left

to find out:

User can landscape display in Top 20 page