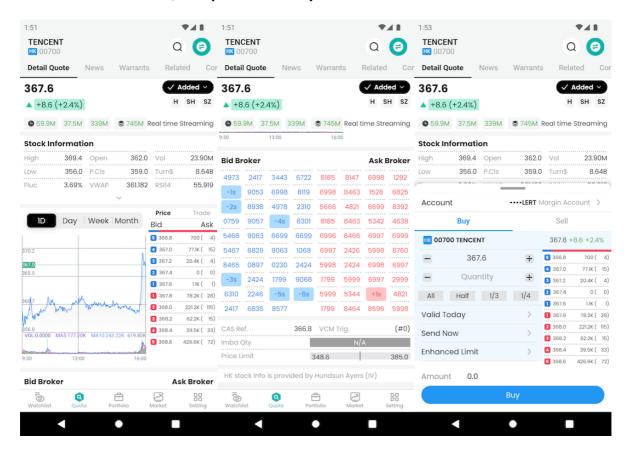

#### **5.1 HKEX Price Quote**

Scroll up/down to view the details of stock like stock price, fund flow, chart, history data (1M, 52wk High/Low), technical indicators (MA10, RSI), P/E and Mkt. Cap etc. At bottom, there shows the POS/CAS/VCM information.

HKEX stock quote info is provided by Hundsun Ayers (IV)

3 types of HK stock quotes are supported: Real time streaming quote, Real time snap shot quote, and Delay quote

**Real time streaming quote:** user receive real time quote data continuously and keep update display automatically when quote update during market hours

#### Real time streaming quote tabs list:

Quote, Detail Quote, News, Warrants, Related, Company

**Real time snap shot quote**: user receive real time quote data in "Once" by user request and no data update before next quote request

#### 5.5 Quote Detail

This screen provides more detail price information like 5/10 level of price queue, last 5 trade records, broker queue, chart and stock information etc. It is the Level 2 market data for those clients who subscribes Ayers' real-time streaming service of HK stock market only.