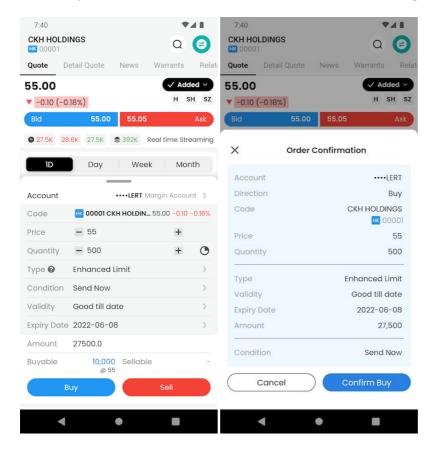

#### 3.1 Good Till Date Order

Press on "Valid Today" to modify the order date.

Once the user chooses the "Good Till Date", select the order date.

For example, today is 6 Jun, you can send out a "Good Till Date Order" which can extend the Order Expiry Date to 8 Jun. If the order cannot be executed, it will be stored in the server and will be placed in the market on every consecutive day until the end of 16 Nov or be executed.

Press "Buy/Sell" button and check the order details before sending out the order.