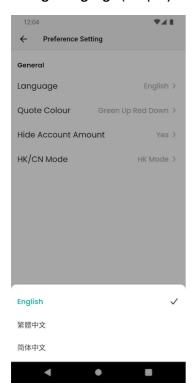

### 10.4 Preference Setting

User can edit App language, Quote colour, Hide amount, HK / China mode here

Change Language (Simplify Chinese, Traditional Chinese, English)