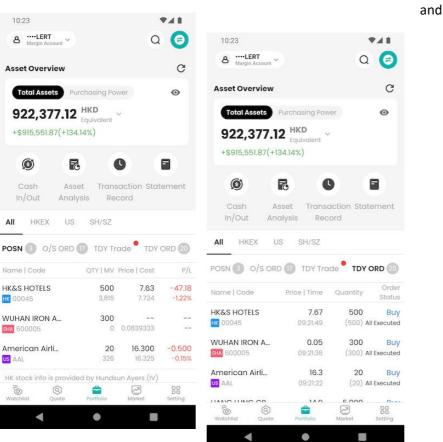

#### 3.4 Check Portfolio

Show Client's holding products and funds.

Total Asset = Total Cash + Total Product Market Value Purchasing Power = Avail. Purchase The portfolio is default showing the HKD Equivalent

By default, those figures are hidden to avoid peeping in public area. User can press the "Eye" button to unhide them.

Portfolio: Show all the stocks held by the client and their price

market value

Total Asset = Total Cash + Total Product Market Value Purchasing Power = Avail. Purchase The portfolio is default showing the HKD Equivalent

By default, those figures are hidden to avoid peeping in public area. User can press the "Eye" button to unhide them.

Portfolio: Show all the stocks held by the client with the corresponding price and market value. How latest the reference price used is depended on the IV service you are subscribed. It may be the real-time price or at least delay 15-min or even using the previous close.

(Replace a screen of Portfolio with some stocks holding and add the Today's Trade screen)

Today's Order: Show all the orders placed today including order time, qty / price, trade and status

O/S Order: Show the order still queued in the market with the similar information as Today's Order

Today's Trade: Show all trades executed today including trade time, price, volume and Turnover