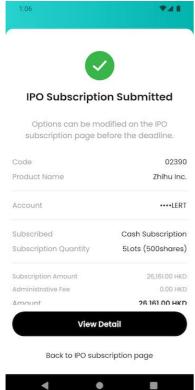

#### **7.5 IPO**

Divide to 4 tabs which according to the IPO product listing timeline: **Subscripting**, **Waiting Result**, **Announce**, **Today Listing** 

#### **Waiting Result:**

Shows IPO subscription detail, market data detail and IPO news

#### Announce:

Shows IPO allotment detail according to GTS IPO result

#### **Today Listing:**

Shows listed stock today and it's price