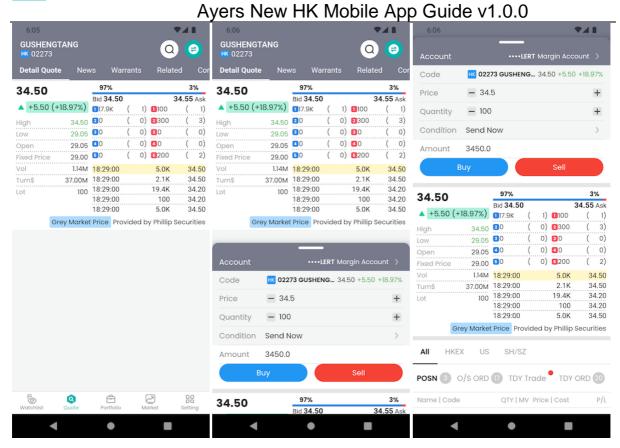

#### **5.4 Grey Market Price Quote**

Grey market securities quote data is provided by Third party(e.g. Phillip)

Real time streaming quote is always allowed to all users during market hours in grey market securities.

P.S. Grey market securities quote tabs list is according to **HKEX quote account type**.