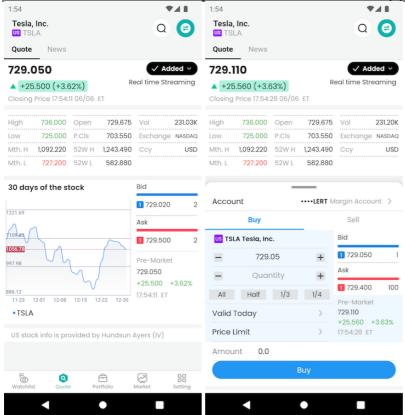

#### **5.2 US Price Quote**

US stock quote info is provided by Hundsun Ayers (IV)

2 types of HK stock quotes are supported: Real time streaming quote and Delay quote

# $US\$ Real time streaming quote and Delay quote tabs list:

Quote, News