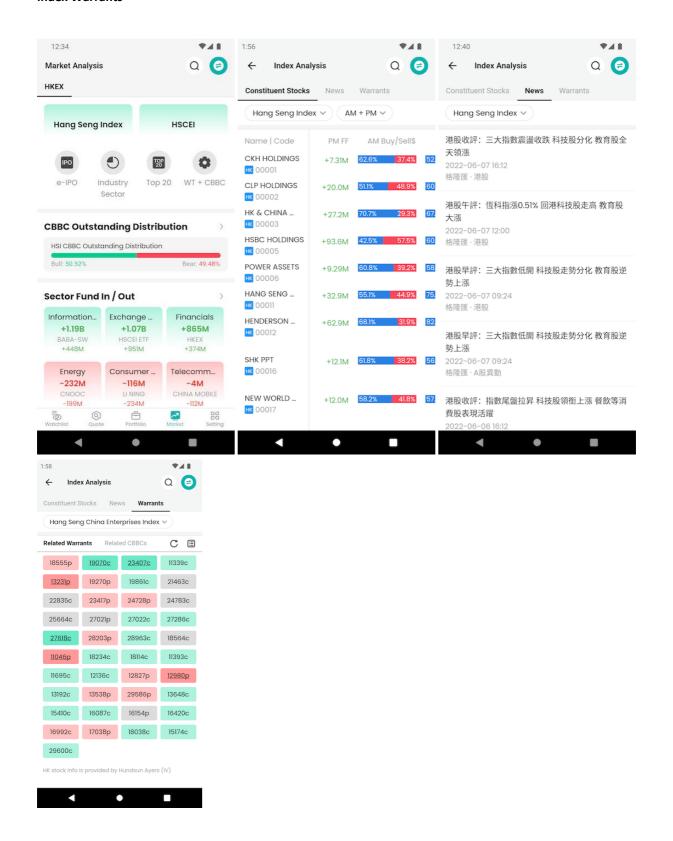

### 7.1 Market Index Analysis

Shows different stock index(e.g HSI, HSCEI) informations, including Index Constituent Stocks, Index News, and Index Warrants

### 7.2 Market CBBC

1. Shows specify stocks related warrants, CBBC

#### 5.7 Warrants

Show the Warrants and CBBC of the stock.