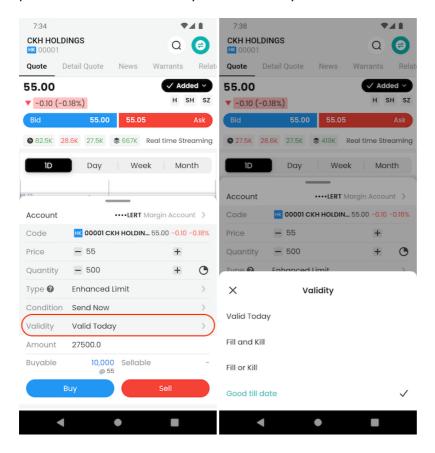

#### 3.1 Good Till Date Order

Press on "Valid Today" to modify the order date.

Once the user chooses the "Good Till Date", select the order date.

For example, today is 6 Jun, you can send out a "Good Till Date Order" which can extend the Order Expiry Date to 8 Jun. If the order cannot be executed, it will be stored in the server and will be placed in the market on every consecutive day until the end of 16 Nov or be executed.

Press "Buy/Sell" button and check the order details before sending out the order.