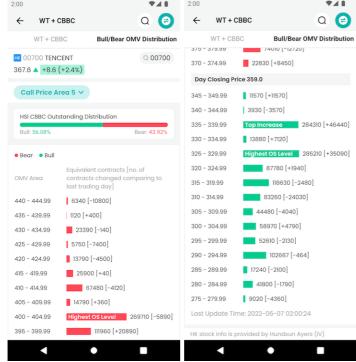

### 7.2 Market CBBC

1. Shows specify stocks related warrants, CBBC

#### 5.7 Warrants

Show the Warrants and CBBC of the stock.