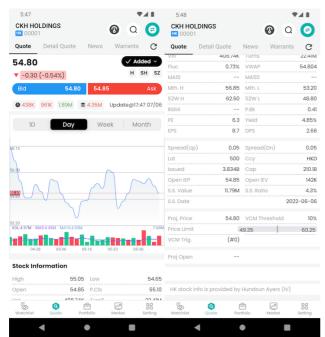

#### **5.1 HKEX Price Quote**

Scroll up/down to view the details of stock like stock price, fund flow, chart, history data (1M, 52wk High/Low), technical indicators (MA10, RSI), P/E and Mkt. Cap etc. At bottom, there shows the POS/CAS/VCM information.

HKEX stock quote info is provided by Hundsun Ayers (IV)

3 types of HK stock quotes are supported: Real time streaming quote, Real time snap shot quote, and Delay quote

**Real time streaming quote:** user receive real time quote data continuously and keep update display automatically when quote update during market hours

#### Real time streaming quote tabs list:

Quote, Detail Quote, News, Warrants, Related, Company

**Real time snap shot quote**: user receive real time quote data in "Once" by user request and no data update before next quote request