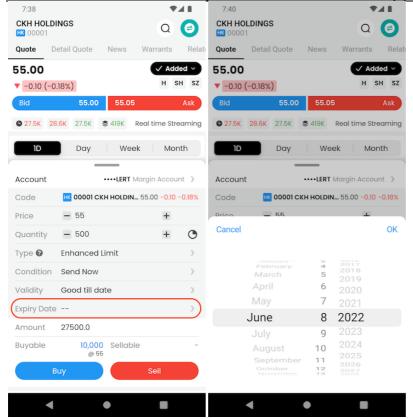

#### 3.1 Good Till Date Order

Press on "Valid Today" to modify the order date.

Once the user chooses the "Good Till Date", select the order date.

For example, today is 6 Jun, you can send out a "Good Till Date Order" which can extend the Order Expiry Date to 8 Jun. If the order cannot be executed, it will be stored in the server and will be placed in the market on every consecutive day until the end of 16 Nov or be executed.

Press "Buy/Sell" button and check the order details before sending out the order.