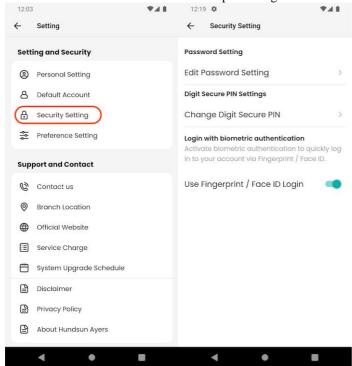

### 10.3 Securities Setting

### 10.4 Preference Setting

User can edit App language, Quote colour, Hide amount, HK / China mode here

Change Language (Simplify Chinese, Traditional Chinese, English)