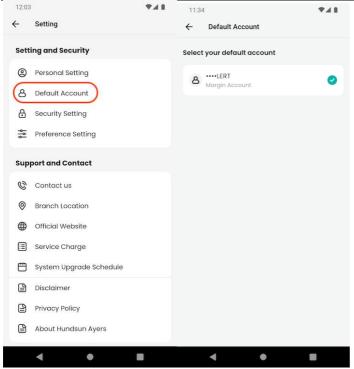

# 10. Setting

Press in "All functions" page to enter Setting page

Ayers New HK Mobile App Guide v1.0.0

User can view / edit setting by types: Personal Setting, Default Account, Securities Setting, and Preference **Setting** 

#### 10.2 Default Account:

Shows and edits default account in multiple managed accounts