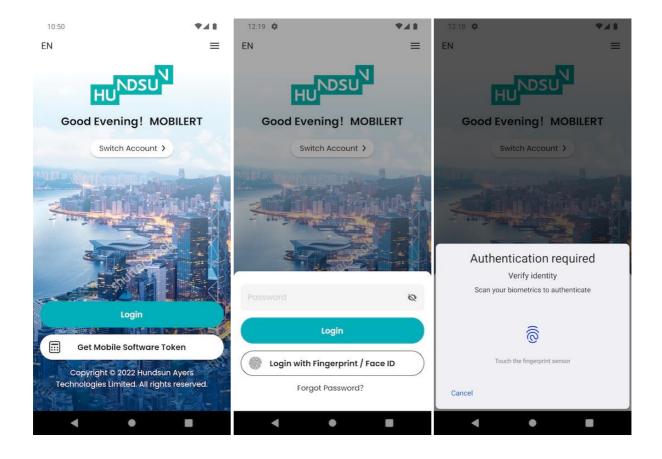

# 2.1.2 Software Token Login With Biometric

Use mobile's biometric authentication OR input password and secure PIN to generate security one time verification code(SOTP) and pass it to GTS for 2FA

#### 2.1.3 Software Token Generator

Beside mobile 2FA login, SOTP is also requested in web, GTS lite or other device app login. User can generate SOTP with mobile's biometric authentication OR input secure PIN

# 2.1.4 Switch Software Token Registered Account

User can view / edit all registered software token accounts here