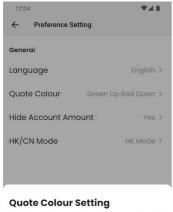

### 10.4 Preference Setting

User can edit App language, Quote colour, Hide amount, HK / China mode here

Change Language (Simplify Chinese, Traditional Chinese, English)

### Change Style (Hong Kong, Mainland)

After applying the settings, green and red will be represented the price ups and down respectively.

Hong Kong:

Increase (Green)