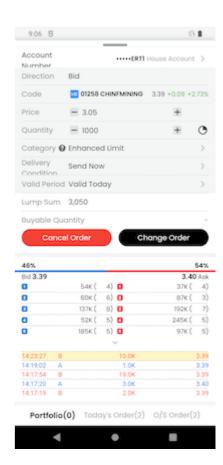

#### 3.3 Check Outstanding Order and Settled Order

The account profile will be displayed on the top (Red Circle).

All orders placed of the day will be displayed on the Today's Order page (Blue Circle) under profile.

All outstanding orders in the market will be displayed on O/S Order page (Yellow Circle) under profile.

Press on the order to Update / Cancel the order.

Press "Cancel Order" to Cancel order.

Press "Change Order" to Update order.

#### 3.4 Check Portfolio

Show Client's holding products and funds.

Total Asset = Total Cash + Total Product Market Value Purchasing Power = Avail. Purchase The portfolio is default showing the HKD Equivalent

By default, those figures are hidden to avoid peeping in public area. User can press the "Eye" button to unhide them.

Portfolio: Show all the stocks held by the client and their price

market value