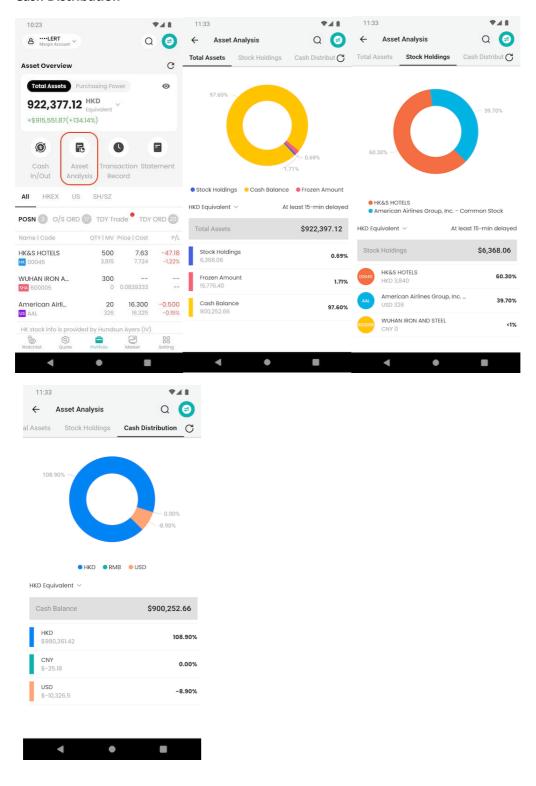

# **6.2 Asset Analysis**

Shows all account asset informations in pie chart display, including **Total Assets**, **Stock Holdings**, and **Cash Distribution** 