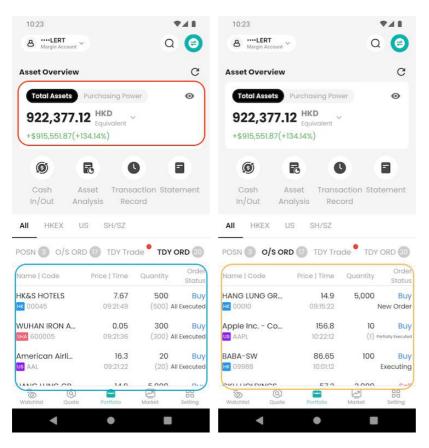

#### 3.4 Check Portfolio

Show Client's holding products and funds.

Total Asset = Total Cash + Total Product Market Value Purchasing Power = Avail. Purchase The portfolio is default showing the HKD Equivalent

By default, those figures are hidden to avoid peeping in public area. User can press the "Eye" button to unhide them.

Portfolio: Show all the stocks held by the client and their price

market value

Total Asset = Total Cash + Total Product Market Value Purchasing Power = Avail. Purchase The portfolio is default showing the HKD Equivalent

By default, those figures are hidden to avoid peeping in public area. User can press the "Eye" button to unhide them.

Portfolio: Show all the stocks held by the client with the corresponding price and market value. How latest the reference price used is depended on the IV service you are subscribed. It may be the real-time price or at least delay 15-min or even using the previous close.