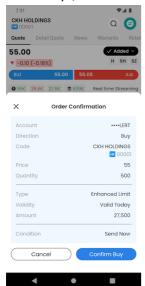

#### 3. Enter Order

First start with Quote page by clicking on obutton at the bottom.

Click on the Stock Search button to open Stock Search page, then input the product code for getting the stock quote

Press to open the order ticket page.

User can change the Price and Qty with the "-","+" button, or input the value through the keyboard.

Choose the Order Type and Validity if necessary.

(The function of the Order types can be referred to the "Category" page.)

Press "Buy", then "Confirm" to send out the buy order or "Cancel" to reverse to previous page.

Similarly, press "Sell", then "Confirm" to send out the sell order.