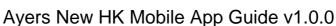

#### 3.3 Check Outstanding Order and Settled Order

The account profile will be displayed on the top (Red Circle).

All orders placed of the day will be displayed on the Today's Order page (Blue Circle) under profile.

All outstanding orders in the market will be displayed on O/S Order page (Yellow Circle) under profile.

Press on the order to Update / Cancel the order.

Press "Cancel Order" to Cancel order.

Press "Change Order" to Update order.

(Replace a screen of Portfolio with some stocks holding and add the Today's Trade screen)

Today's Order: Show all the orders placed today including order time, qty / price, trade and status

O/S Order: Show the order still queued in the market with the similar information as Today's Order

Today's Trade: Show all trades executed today including trade time, price, volume and Turnover