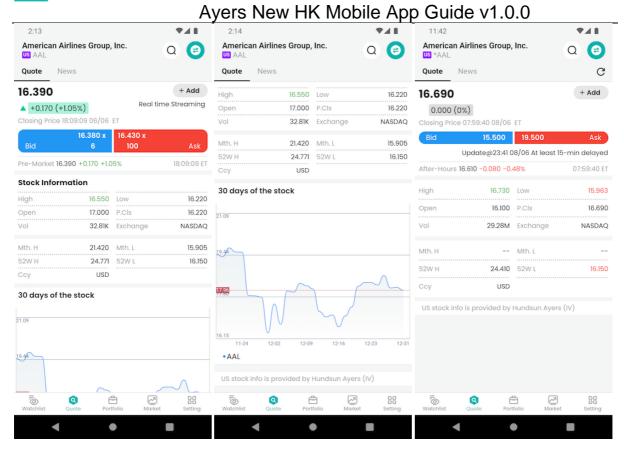

#### **5.1 HKEX Price Quote**

Scroll up/down to view the details of stock like stock price, fund flow, chart, history data (1M, 52wk High/Low), technical indicators (MA10, RSI), P/E and Mkt. Cap etc. At bottom, there shows the POS/CAS/VCM information.

HKEX stock quote info is provided by Hundsun Ayers (IV)

3 types of HK stock quotes are supported: Real time streaming quote, Real time snap shot quote, and Delay quote

**Real time streaming quote:** user receive real time quote data continuously and keep update display automatically when quote update during market hours

#### Real time streaming quote tabs list:

Quote, Detail Quote, News, Warrants, Related, Company

**Real time snap shot quote**: user receive real time quote data in "Once" by user request and no data update before next quote request

#### Real time snap shot quote tabs list:

Quote, Detail Quote, News, Warrants, Related

**Delay quote**: user receive at least 15 minutes delayed free quote data in "Once" by user request and no data update before next quote request

**Delay quote** tabs list:

Quote, News, Warrants

#### **5.2 US Price Quote**

US stock quote info is provided by Hundsun Ayers (IV)

2 types of HK stock quotes are supported: Real time streaming quote and Delay quote

# $US\$ Real time streaming quote and Delay quote tabs list:

Quote, News

#### **5.3 China Connect Securities Price Quote**

China Connect securities quote data is provided by "Broker"

Real time streaming quote is always allowed to all users during market hours in China Connect securities

China Connect securities quote tabs list: Quote, News