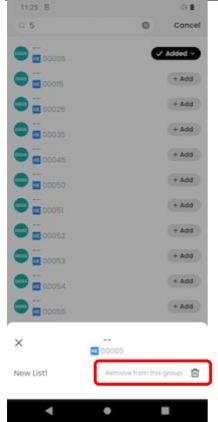

Press + Add for adding the product to your watch list whenever you want.

When viewing the stock and see the button . It means it has added to the Watchlist. If user want to remove the stock from Watchlist, he can press the button and confirm at the bottom dialogue.

In additions, user can find the similar button in the stock search screen. Press button can also remove the stock.

Press at the top right corner of the Watchlist, user can add and delete the products in the list. In additions, he can move stock and arrange the sequence of the stocks to be displayed in the list.