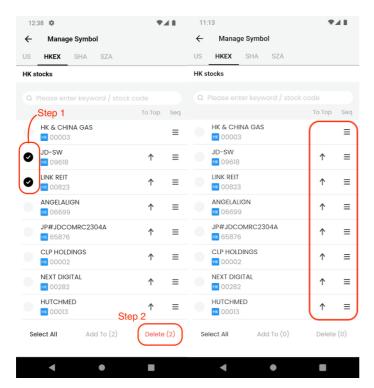

In additions, user can find the similar button in the stock search screen. Press button can also remove the stock.

Press at the top right corner of the Watchlist, user can add and delete the products in the list. In additions, he can move stock and arrange the sequence of the stocks to be displayed in the list.