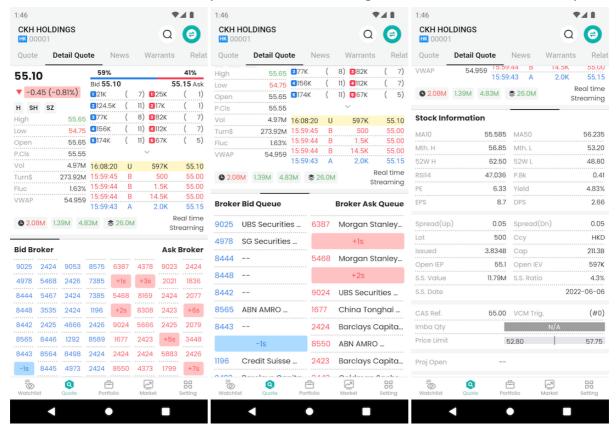

#### 5.5 Quote Detail

This screen provides more detail price information like 5/10 level of price queue, last 5 trade records, broker queue, chart and stock information etc. It is the Level 2 market data for those clients who subscribes Ayers' real-time streaming service of HK stock market only.