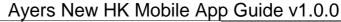

### 6.1 Cash I/O

Show client cash in and out details.

### **Fund Deposit**

The client can submit Client fund deposit request.

Press "Currency and Bank A/C" to select the bank A/C.

Select the Deposit Method and Bank Deposit Time.

Press "send" to perform fund deposit.

### **Fund Withdrawal**

The client can submit fund withdraw request.

Select "Currency" and input amount.

Press "send" to perform fund withdrawal.

Press "send" to perform fund deposit.

Insert receipt image from their mobile (By taking a photo or import from Album).

Input remark for the transaction.

When the user sent out the deposit transaction, the successful message box will appear.

(Please be reminded that the Deposit transaction will be approved by BROKER before the client received the cash amount in the App.)

When the user sent out the withdrawal request, the successful message box will appear.

(Please be reminded that the withdrawal request will be approved by BROKER before the client received the cash amount in the App.)

# **6.2 Asset Analysis**

Shows all account asset informations in pie chart display, including **Total Assets**, **Stock Holdings**, and **Cash Distribution** 