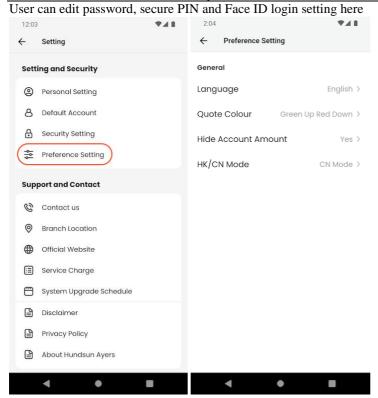

# 10. Setting

Press in "All functions" page to enter Setting page

Ayers New HK Mobile App Guide v1.0.0

User can view / edit setting by types: Personal Setting, Default Account, Securities Setting, and Preference **Setting** 

### 10.4 Preference Setting

User can edit App language, Quote colour, Hide amount, HK / China mode here

Change Language (Simplify Chinese, Traditional Chinese, English)