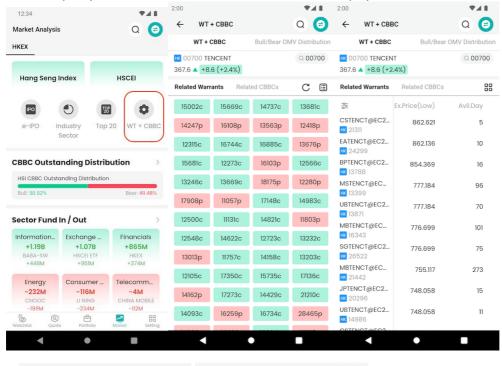

### 7.2 Market CBBC

1. Shows specify stocks related warrants, CBBC

#### 5.7 Warrants

Show the Warrants and CBBC of the stock.