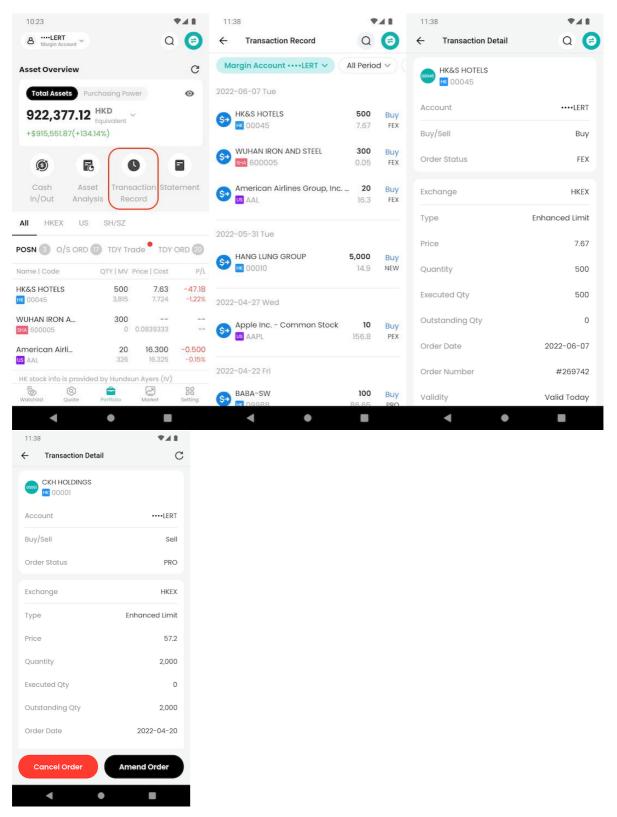

### 6.3 Transaction Record

Lists all user order records and filter records. User can view orders / trades detail or amend order here