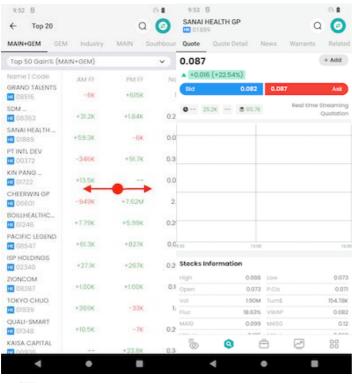

### 7.4 Industry Sector

Shows the quote and fund flow list of stocks in different types of industry