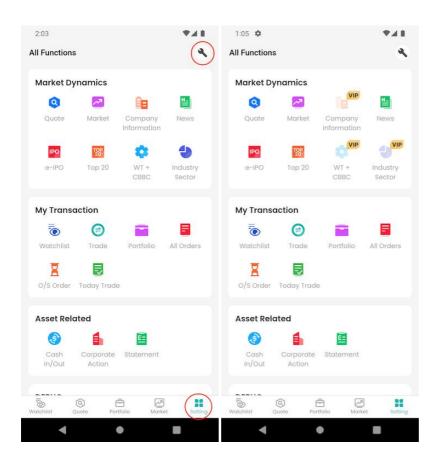

### 9. All Functions

Shows all functions quick entire here

And will show upgrade HKEX quote account dialog if not enough quote permission

•

# 10. Setting

Press in "All functions" page to enter Setting page

Ayers New HK Mobile App Guide v1.0.0

User can view / edit setting by types: Personal Setting, Default Account, Securities Setting, and Preference **Setting** 