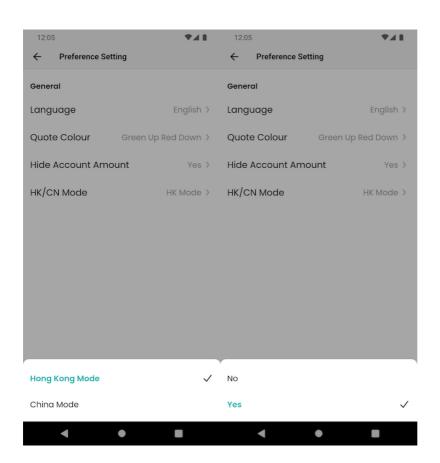

### 10.4 Preference Setting

User can edit App language, Quote colour, Hide amount, HK / China mode here

Change Language (Simplify Chinese, Traditional Chinese, English)

#### 5.10 China Mode

Show mainland app layout design for **Quote page** and **Order ticket** to fit for different user quote and order habits.

User can switch China / HK mode in "Preference Setting"