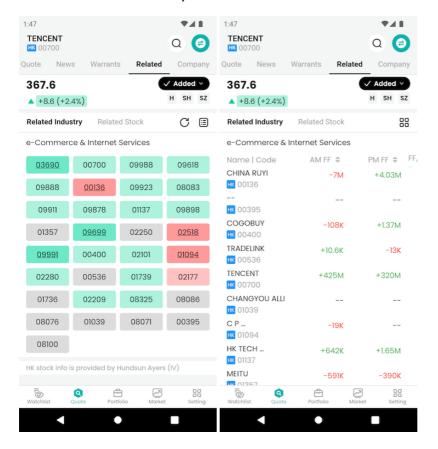

#### 5.8 Related Stock

Show the related industry of the stock and its related stocks.