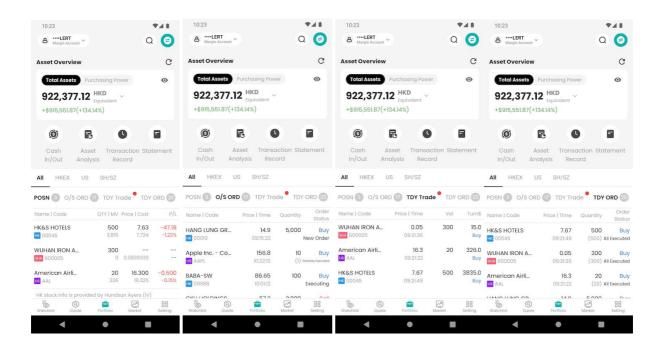

### 6. Portfolio

Show Client's holding funds, products. It also acts as a starting point to inquire all portfolio related transactions.

User can press the portfolio button at the bottom of quick access bar to switch to the portfolio page.

Total Asset = Total Cash + Total Product Market Value Purchasing Power = Avail. Purchase The portfolio is default showing the HKD Equivalent

By default, those figures are hidden to avoid peeping in public area. User can press the "Eye" button to unhide them.

Portfolio: Show all the stocks held by the client with the corresponding price and market value. How latest the reference price used is depended on the IV service you are subscribed. It may be the real-time price or at least delay 15-min or even using the previous close.

(Replace a screen of Portfolio with some stocks holding and add the Today's Trade screen)

Today's Order: Show all the orders placed today including order time, qty / price, trade and status

O/S Order: Show the order still queued in the market with the similar information as Today's Order

Today's Trade: Show all trades executed today including trade time, price, volume and Turnover