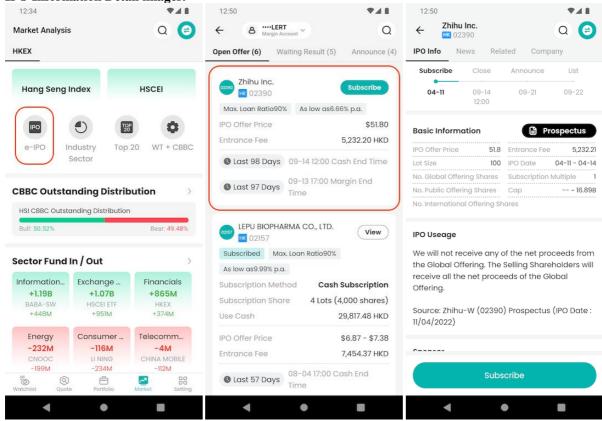

#### **7.5 IPO**

Divide to 4 tabs which according to the IPO product listing timeline: **Subscripting**, **Waiting Result**, **Announce**, **Today Listing** 

### **Subscripting:**

Let user subscript IPO with margin or cash and shows IPO subscription detail, market data detail and IPO news

#### **Waiting Result:**

Shows IPO subscription detail, market data detail and IPO news

#### Announce:

Shows IPO allotment detail according to GTS IPO result

#### **Today Listing:**

Shows listed stock today and it's price

#### **IPO Information Detail images:**

### **IPO Subscription flow images:**