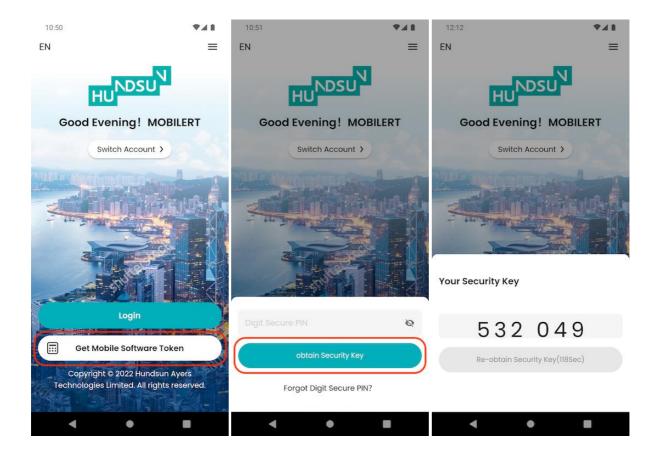

#### 2.1.3 Software Token Generator

Beside mobile 2FA login, SOTP is also requested in web, GTS lite or other device app login. User can generate SOTP with mobile's biometric authentication OR input secure PIN

# 2.1.4 Switch Software Token Registered Account

User can view / edit all registered software token accounts here